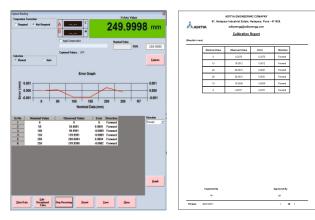

## Software : Version 1.0.0

- Data Acquisition
- Graphical Representation
- Selectable measuring steps
- Summary of measurement results

Authorised Distributor :